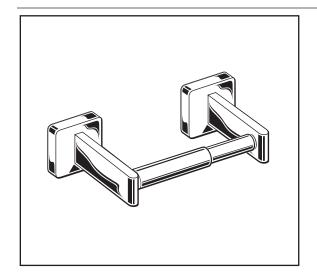

## MODEL NUMBER:

8335.230 - Toilet Tissue Holder

## **PRODUCT FEATURES:**

Materials of Construction: Metal construction for durability & long life. Concealed Mounting: No exposed set screws.

Easy to Install

Durability of Finishes: Chrome and PVD finishes will never tarnish.