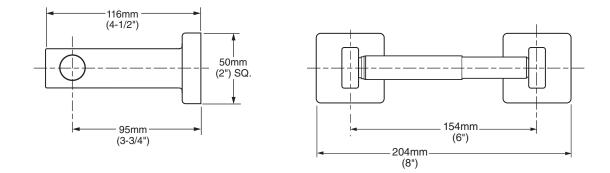

## MODEL NUMBER:

8335.230 - Toilet Tissue Holder

## **PRODUCT FEATURES:**

Materials of Construction: Metal construction for durability & long life. Concealed Mounting: No exposed set screws.

Easy to Install

Durability of Finishes: Chrome and PVD finishes will never tarnish.

## SUGGESTED SPECIFICATION:

Toilet Tissue Holder shall feature metal construction with tarnish - free PVD finish. Shall feature concealed mounting with no exposed set screws. Toilet Tissue Holder tube shall be Brass tube. Toilet Tissue Holder shall be American Standard Model # 8335.230.\_\_\_\_.